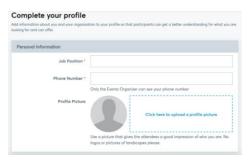

Step 4: Plan your Attendance, choose carefully what sessions you want to attend.

Step 5: Complete your profile by filling in all rubrics.

Create a strong profile which will raise your visibility to others on this platform. Make it clear and concise. Your profile should describe who you are, what you can offer potential partners and who you want to meet. A good profile will significantly generate more meetings. Don't forget your profile will be live and visible even after the event.