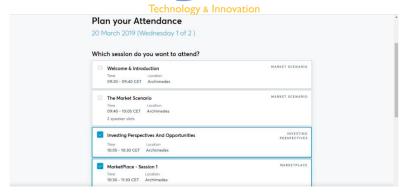

Step 4: Plan your Attendance, choose carefully what sessions you want to attend.

Step 5: Complete your profile by filling in all rubrics.

Create a strong profile which will raise your visibility to others on this platform. Make it clear and concise. Your profile should describe who you are, what you can offer potential partners and who you want to meet. A good profile will significantly generate more meetings. Don't forget your profile will be live and visible even after the event.