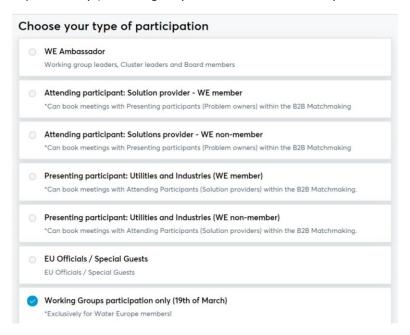

## **Step 3: Choose your type of participation:**

\*Within the registration the participants have two mandatory fields that need completing (Description of The Problems/Solutions and Kinds of Expected Solutions/Main Innovative Element, according with the chosen type of participation)

- 1. WE Ambassador (Working group leaders, Cluster leaders and Board members)
- 2. Attending participant: Solution provider WE member / non-member
- 3. Presenting participant: Utilities and Industries WE member / non-member
- 4. EU Officials / Special Guests
- 5. Working Group participation only (attending only 19.03.2020 exclusively for WE members)