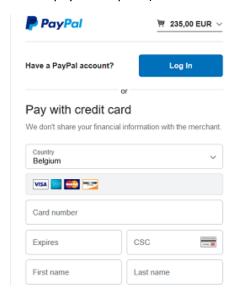

## Step 6: Payment

Payments can be made either via PayPal or directly by credit or debit card. (Complete your payment -> Checkout -> Choose payment option)