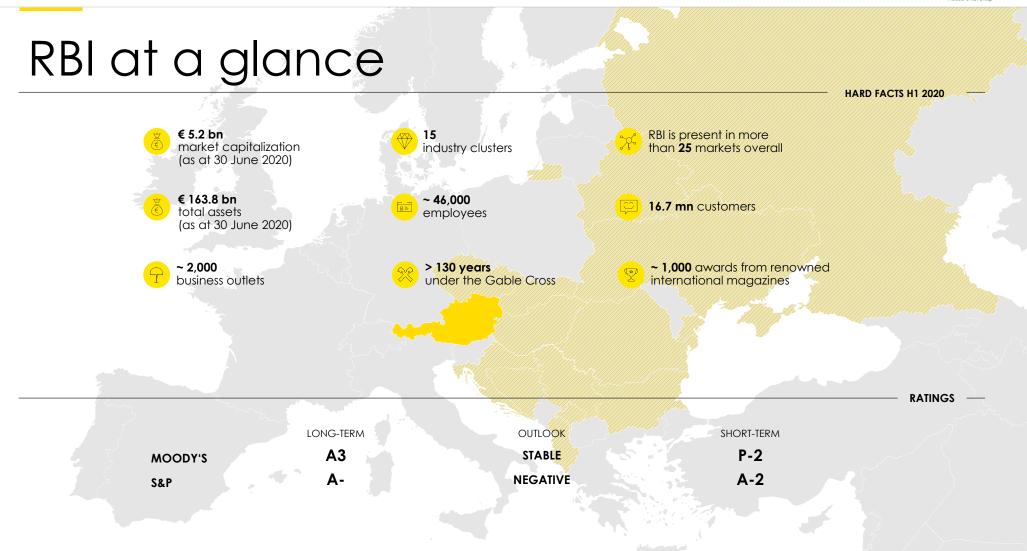

## Our network in CEE

A leading regional player with over 30 years of experience in CEE, approx. 16.7m customers

**Covering 13 CEE markets**, of six are EU member states; Serbia and Albania have candidate status

Top 5 market position in 12 countries

**Strong market position** with Austrian corporates focusing on CEE

Present in China since 1995 operating one Branch in Beijing

Austria Central Europe (CE) Southeastern Europe (SEE)