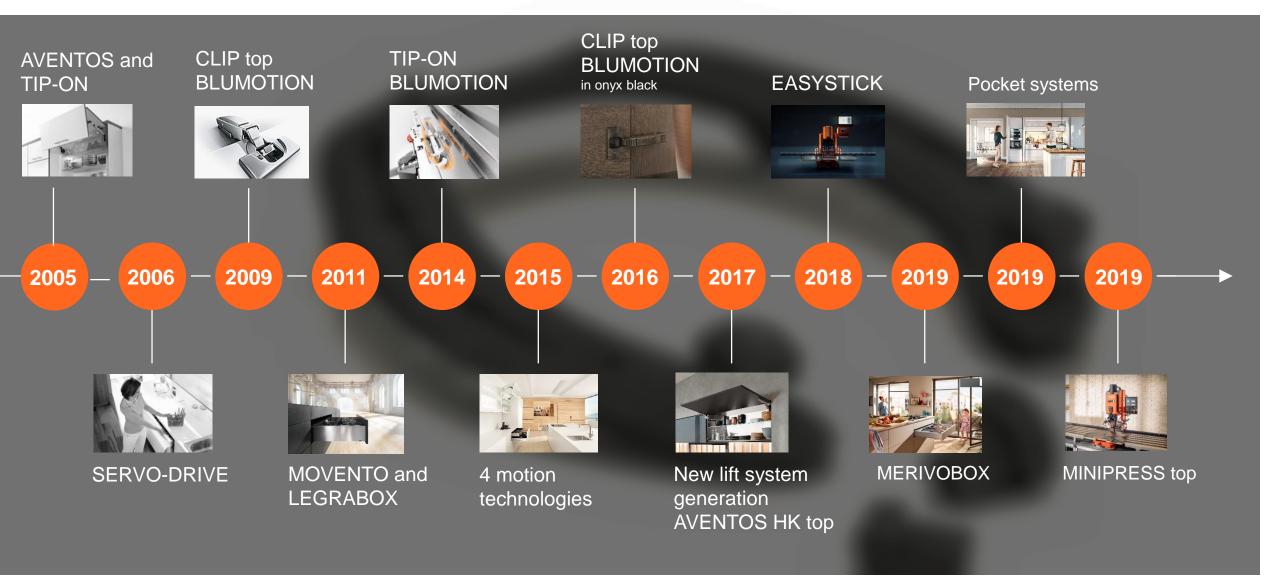

helf lock







### **AMBIA-LINE**











#### 4 Motion technologies







#### Mechanical

soft close

for wall cabinets, doors and pull-outs

#### **TIP-ON BLUMOTION** >



#### Mechanical

opening & soft close

for pull-outs







#### **Electrical**

#### opening & soft close

for wall cabinets, pull-outs, fridge/ freezers and dishwashers

TIP-ON >







#### Mechanical

#### opening

for selected lift systems, doors and pull-outs



### SPACE STEP





### SPACE TOWER









# **Blum Services**



Planning, design & product selection

Purchasing and ordering

Packaging and logistics

Production and manufacturing

Assembly and adjustment

Marketing









# It all started in 1952





#### Milestones in our corporate history





#### Milestones in our corporate history



















Plant 1 in Hoechst





Plant 3 in Hoechst





Plant 4 in Bregenz



Plant 5 in Fussach



Plant 6 in Gaissau



Plant 7 in Dornbirn



Plant 8 in Dornbirn













#### Group turnover in million euros





### Turnover by region











扫描微信二维码 与百隆零距离



#