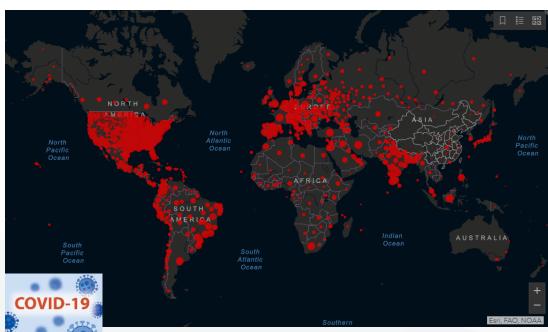

## **Challenges and Overcome**

Communication is delayed since the COVID-19 pandemic

COVID19 global cases (https://coronavirus.jhu.edu/map.html)

- Tried to keep in touch by email not to get lost where we were heading
- Arrange TC meeting and share opinions to overcome this difficulty