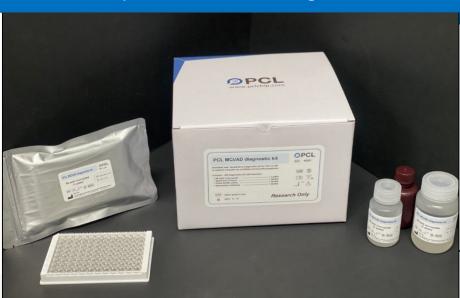

#### **Development of MCI/AD Diagnostic kit**

#### Identified 3 MCI/AD biomarkers

#### Sensitivity / Specificity > 80%