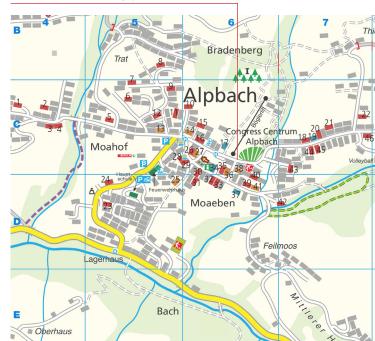

#### Hotel Böglerhof\*\*\*s

Familie Duftner 6236 Alpbach, Hnr. 166 +43 5336 5227 info@boeglerhof.at www.boeglerhof.at Premium
Partner
17

This Alpbach Premium Hotel is situated close by to the Alpbach Congress Centrum. The hotel has 73 rooms, cosy parlours, wine cellar, seminar rooms, large spa area, saunas, in-out swimming pool, relaxation room, modern fitness area, vital refreshments bar, tennis court and free garage parking. Delicious regional and international culinary specialities are served in the in-house restaurant

# Gasthof Der Berghof\*\*\*

Familie Tischner 6236 Alpbach, Hnr. 379 +43 5336 5275 info@berghof-alpbach.com www.berghof-alpbach.com

Premium
Partner
38

This Alpbach Premium Hotel is centrally situated in a quiet area a few paces away from the Alpbach Congress Centrum. The hotel has 9 rooms, a dining room and a sunny terrace where traditional and international fare are served. The Green Meeting stimulus is supported by the use of homemade products at the breakfast buffet, helpful assistance is given to guests regarding outdoor activities and the owners are dedicated to keeping energy use and waste disposal to a minimum.

## Gästehaus Gratlspitz\*\*\*

Familie Derflinger 6236 Alpbach, Hnr. 249 +43 664 4267977 gratlspitz@aon.at www.gratlspitz.at

Premium
Partner
41

This Alpbach Premium Pension is situated in the close vicinity of the village centre and the Alpbach Congress Centrum. Guests can relax on the lovely sunny terrace with its small fountain, in the reading corner or in the common room. The guesthouse has 13 rooms, a lift and sufficient outdoor or garage parking. Helpful assistance regarding information about the region is supplied by the Derflinger family for their guests.

### Gästehaus Krämer\*\*\*

Familie Larch 6236 Alpbach, Hnr. 178 +43 5336 5171 jakober.alpbach@aon.at www.alpbach-erleben.at

Premium
Partner
14

This Alpbach Premium Hotel is situated in the village centre and has 8 rooms. CHECK-IN: at the Gasthof Jakober – opposite the church. Breakfast is served at Gasthof Messner's (next door). The owners are happy to provide diverse information about outdoor activities. Gasthof Messner's is an Internet cafe and a restaurant, where lunch is also served.

## Haus Sonnwend\*\*\*

Familie Gschösser 6236 Alpbach, Hnr. 244 +43 5336 5253 gschoesser.alpbach@aon.at www.haus-sonnwend.at

Premium
Partner
36

This Alpbach Premium Pension is in close proximity to the Alpbach Congress Centrum and has a total of 12 rooms all suited to people who suffer from allergies.

### Alpbach Premium Host Gästehaus Schneider

Familie Gschösser 6236 Alpbach, Hnr. 216 +43 5336 5253 gschoesser.alpbach@aon.at www.schneider-alpbach.com Premium
Partner
30

This Alpbach Premium Pension is in close proximity to the Alpbach Congress Centrum and village centre. It has a total of 9 rooms all suited to people who suffer from allergies. Particular care is taken to provide top quality seasonal and regional products at the breakfast buffets. Guests can hire e-bikes or mountain bikes.

Frau Monika Heinrich 6236 Alpbach, Hnr. 243 +43 664 1040243 monikaheinrich@aon.at www.schoenblick-tirol.info

Premium
Partner
35

This Alpbach Premium Pension is in close proximity to the Alpbach Congress Centrum and has 4 cosy, spacious rooms. At breakfast guests are treated to local products. Sufficient outdoor parking Spaces directly in front of the house.