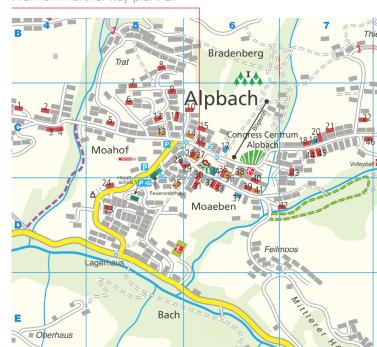

## Haus Sonnwend\*\*\*

Familie Gschösser 6236 Alpbach, Hnr. 244 +43 5336 5253 gschoesser.alpbach@aon.at www.haus-sonnwend.at

Premium
Partner
36

This Alpbach Premium Pension is in close proximity to the Alpbach Congress Centrum and has a total of 12 rooms all suited to people who suffer from allergies.

The breakfast buffet contains homemade products such as muesli and lactose and gluten free products are also provided. Guests can hire e-bikes or mountain bikes.