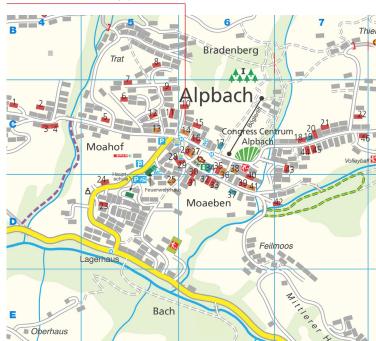

n the reading corner or in the common room. The guesthouse has 13 rooms, a lift and sufficient outdoor or garage parking. Helpful assistance regarding information about the region is supplied by the Derflinger family for their guests.













### Gästehaus Krämer\*\*\*



Familie Larch 6236 Alpbach, Hnr. 178 +43 5336 5171 jakober.alpbach@aon.at www.alpbach-erleben.at

Premium
Partner
14

This Alpbach Premium Hotel is situated in the village centre and has 8 rooms. CHECK-IN: at the Gasthof Jakober – opposite the church. Breakfast is served at Gasthof Messner's (next door). The owners are happy to provide diverse information about outdoor activities. Gasthof Messner's is an Internet cafe and a restaurant, where lunch is also served.

CHECK-IN: At Gasthof Jakober – opposite the church.















Familie Larch 6236 Alpbach, Hnr. 170 +43 5336 517117 jakober.alpbach@aon.at www.alpbach-erleben.at

Premium
Partner
27

This Alpbach Premium Hotel is situated next to Gästehaus Krämer in the village centre and has 9 rooms. CHECK-IN: at Gasthof Jakober – opposite the church.

Guests are treated to fare prepared with regional and seasonal ingredients. Gasthof Messner's is an Internet cafe and a restaurant, where lunch is also served.

CHECK-IN: At Gasthof Jakober – opposite the church.











## Haus Sonnwend\*\*\*



Familie Gschösser 6236 Alpbach, Hnr. 244 +43 5336 5253 gschoesser.alpbach@aon.at www.haus-sonnwend.at

Premium
Partner
36

This Alpbach Premium Pension is in close proximity to the Alpbach Congress Centrum and has a total of 12 rooms all suited to people who s