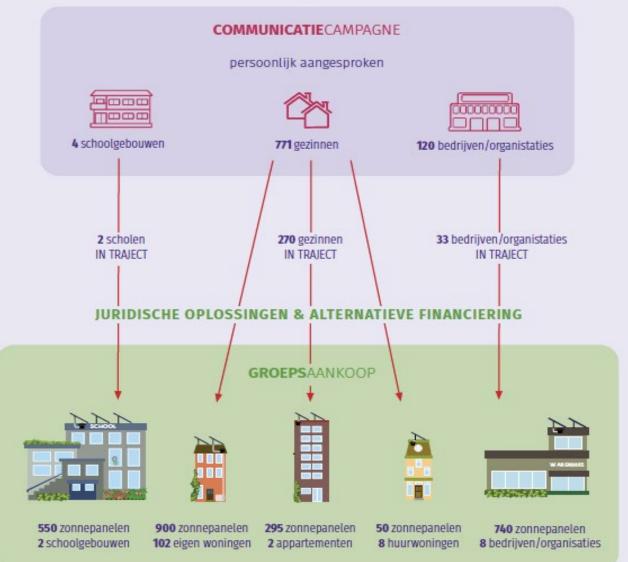

TÉ/CONFORT

Qualité air : 😕 Surchauffe: -

### COÛT

5500€ PRIME DE BASE : 600 €

#### SANTÉ/CONFORT

Qualté air : 😺 Surchauffe: -

#### COÛT

4000 € PRIME DE BASE : 0 €

#### SANTÉ/CONFORT

Qualité air : 😊

Surchauffe: -

### BEAUTIFUL, SUSTAINABLE, **TOGETHER:**

165 your moveme



IN THE NEW **EUROPEAN BAUHAUS** 

#NewEuropeanBauhaus

Nº: 13 - Bolto:

#### Année de construction :

97 m²

### LABEL G

LABEL B

LABEL B

-2715 kWh/an

(-321 €/an)

9527

kWh/an

**OBJECTIF 2050** LABEL A+

-2656 kWh/an

(-592 €/an)

C071

kWh/an

69498 kWh/an

-40195 kWh/an

( - 3169 €/an)

### LABEL G

Tous les coûts et primes sont donnés, de façon indicative, à la date de la réalisation de la Feuille de Route.





h the contribution ment financier LIFE de la Commission Européenne

12242

kWh/an















IN THE NEW EUROPEAN BAUHAUS













IN THE NEW EUROPEAN BAUHAUS









## Capacity Building

Awareness action
1st level advice
2nd level detailed advice
3rd level expert advice

BEree!



SIGN IN

Leer- en ondersteuningstraject energie adviserende activiteiten

Het digitaal ondersteuningsplatform voor energiehuizen



De workshops worden ondersteund door een digitale leeromgeving. In d eerste plaats om al het materiaal van de sessies te verzamelen en te dele op één digitale plek. Zo is het ook mogelijk om te communiceren met alle deelnemers en informatie onderling uit te wisselen.



01

WORKSHOP #1 Nieuwe beleidsinstrumenten





BEAUTIFUL, SUSTAINABLE, TOGETHER:



IN THE NEW EUROPEAN BAUHAUS





## **Best Practices - Policy instruments - Business Models**



BEAUTIFUL, SUS