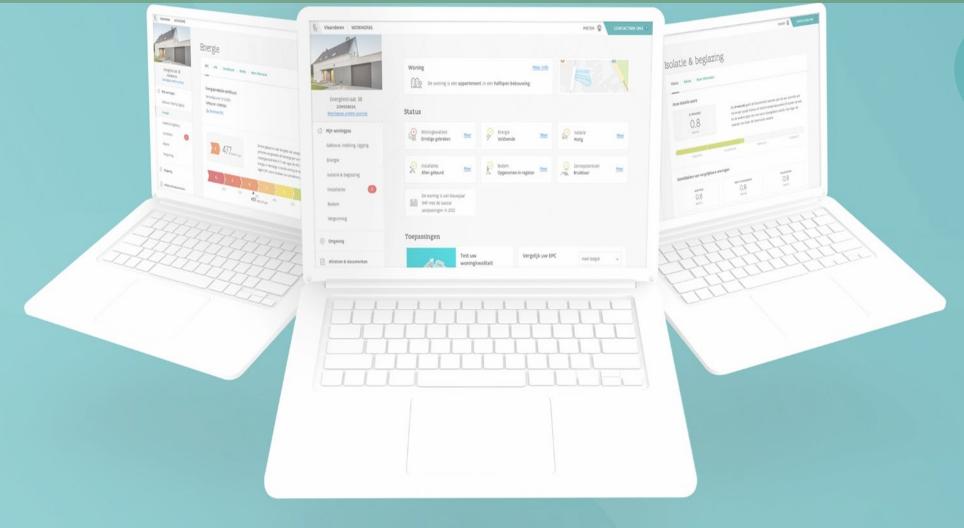

## Capacity Building

Awareness action
1st level advice
2nd level detailed advice
3rd level expert advice

BEree!

SIGN IN

Leer- en ondersteuningstraject energie adviserende activiteiten

Het digitaal ondersteuningsplatform voor energiehuizen

De workshops worden ondersteund door een digitale leeromgeving. In d eerste plaats om al het materiaal van de sessies te verzamelen en te dele op één digitale plek. Zo is het ook mogelijk om te communiceren met alle deelnemers en informatie onderling uit te wisselen.