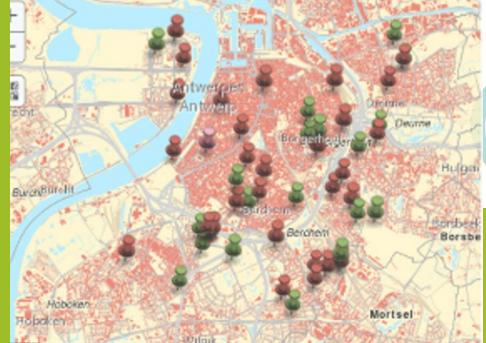

## Regional Authorities

**Local Authorities** 

Flemish Energy and Climat Agency - VEKA (coordinator)

Service Public de Wallonie - TLPE -

- City of Ghent
- City of Antwerp
- City of Mechelen
   City of Mouscron
- City of La Louvière