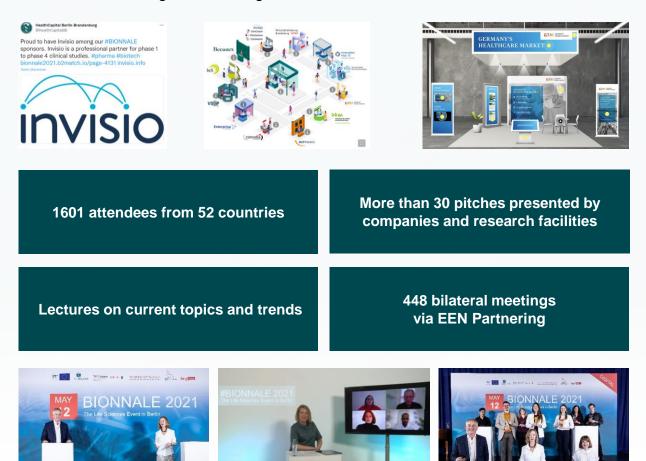

## Why **BIONNALE**?

BIONNALE is the largest networking event for life sciences and healthcare industries in one of Europe's leading life sciences locations – the German capital region Berlin-Brandenburg. Representatives from academia and industry attend the annual event to identify, engage and enter into strategic relationships. The networking character is one strength of the multi-sessional, international event with more than 1000 attendees last year.