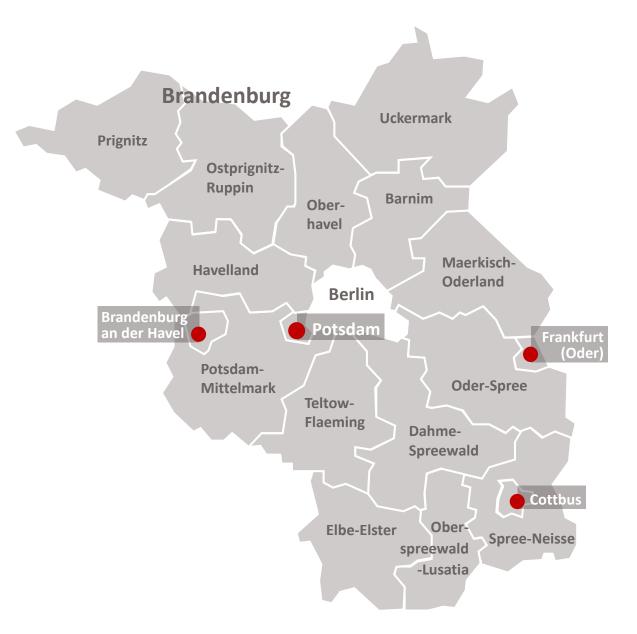

--------------------------------------------------------------------------------|
| Re-founding   | 3 October 1990                                                                                         |
| State capital | Potsdam                                                                                                |
| Size          | 29,654.16 km²                                                                                          |
| Population    | <b>2,5 Mil.</b> (December 2019)                                                                        |
| GDP           | EUR 74,3 billion (2019)                                                                                |



www.brandenburg.de

## **The State of Brandenburg at a Glance** 14 districts and 4 urban districts



#### Economic Development Agency | Brandenburg





 $\ensuremath{\mathbb C}$  TMB – Steffen Lehmann;  $\ensuremath{\mathbb C}$  BASF Schwarzheide GmbH – Kai Abresch

# Multiple awards as Germany's most dynamic economic region

### The State of Brandenburg

Top names of the region (just a small selection)

Economic Development Agency | Brandenburg



### **Cluster ICT, Media and Creative Industries**



### **Fields of action**

- OpenIT, data management, Internet of Things, cloud computing
- IT security, security with IT
- Artificial intelligence, blockchain
- 5G mobile solutions
- Media digitalisation, VR/AR/MR
- Smart City, Smart Region
- Digital transformation

#### Key figures for the cluster

| Number of companies*                                  | approx. 50,600