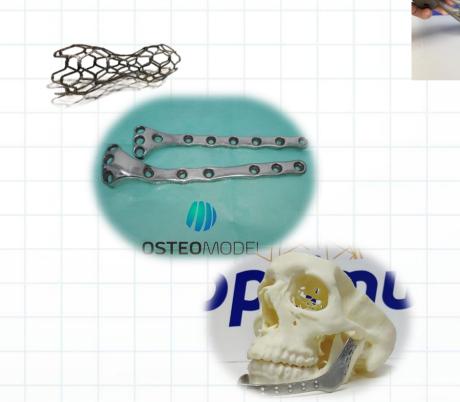

### Our project idea / expertise

- RPK S. Coop. And Optimus 3D approach this project with the aim of developing new products from "intelligent" materials such as Shape-Memory-Alloys (SMA). The shape memory effect consists of generating reversible changes by thermal cycling. This effect is produced by non-diffusive phase transformations. These same materials also have a property called super elasticity, consisting of the recovery of the shape after being subjected to deformations greater than 6%.
- Taking this into account, the project proposes an exhaustive study of the material to proceed with the design and development of bone implants, catheters and stents obtained by 3D printing.