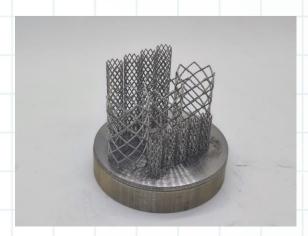

### Our project idea / expertise

- RPK S. Coop. And Optimus 3D approach this project with the aim of developing new products from "intelligent" materials such as Shape-Memory-Alloys (SMA). The shape memory effect consists of generating reversible changes by thermal cycling. This effect is produced by non-diffusive phase transformations. These same materials also have a property called super elasticity, consisting of the recovery of the shape after being subjected to deformations greater than 6%.
- Taking this into account, the project proposes an exhaustive study of the material to proceed with the design and development of bone implants, catheters and stents obtained by 3D printing.