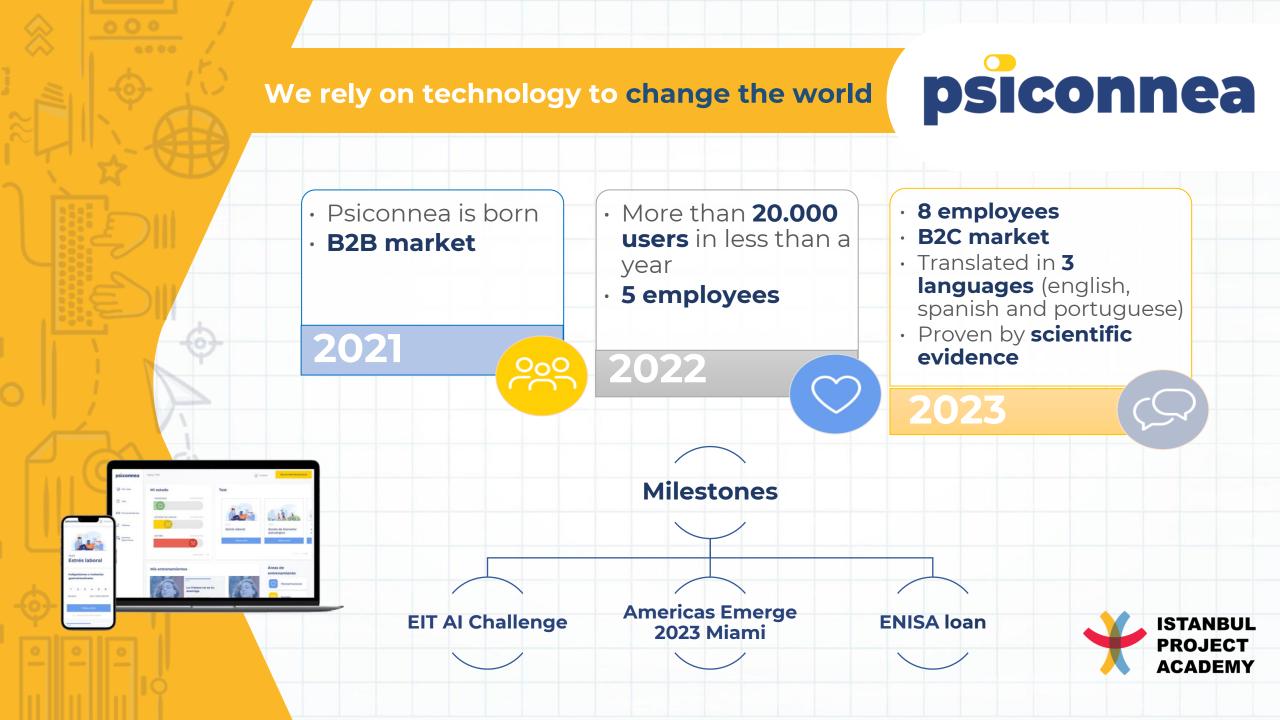

# Technology, psychology and artificial intelligence in one app

- Psiconnea indentifies the psychoemotional state and lowers the levels of stress,
  - anxiety and depression, focusing on:

- We reduce the need of therapy by 50%, saving people money, time and emotional cost
- Multidisciplinary team: engineers, psychologists and developers