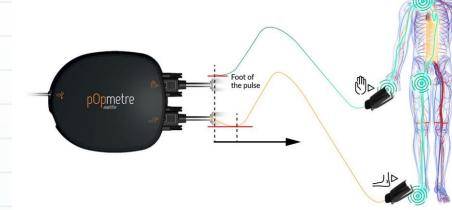

## Our project idea / expertise

pOpmètre® (a class IIa, non-invasive medical device) measures:

- The pulse Wave Velocity (PWV) or the age of your arteries
- The central aortic pressure, a reflection of cardiac work

 The arteriopathy of the lower limbs (POAD), the most important follow-up exam in diabetics

pOpmètre® allows the monitoring of hypertension, diabetes, and high cholesterol; it can thus prevent stroke, heart attack and cognitive disorders