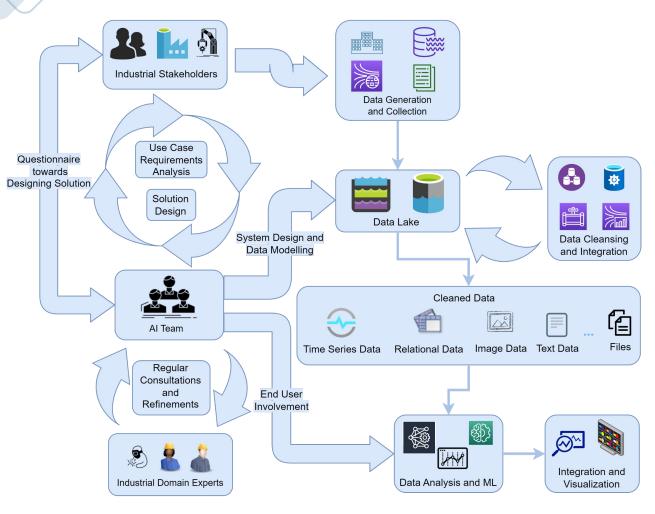

# **Enabling Industrial AI**



### **Benefits**

...

•

- Improved productivity
- Better quality control ٠
- New business models ٠
- **Energy** optimization

# **Challenges**

٠

...

- Data quality
- Integration into production
- Al acceptance (trust and transparency)

# **Expertise of RISC Software GmbH**

- Data engineering ٠
- Structured data analysis (time series analysis, image ٠ processing)
- Natural Language Processing (NLP) ٠
- Optimization and simulation ٠

#### Contact

Dr. Roxana Holom, roxana.holom@risc-software.at Data Science Project Manager & Researcher

**RISC Software GmbH** 4232 Hagenberg, https://www.risc-software.at